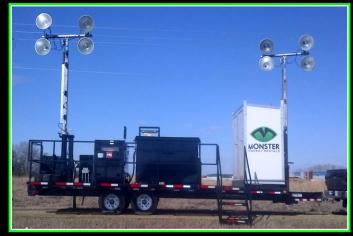

## FEATURES

#### **40KW** Generator

- Large plug board
- Multiple plug configuration
- 3ph and single ph

#### Integrated Light Towers

- Eight 1000w Lights
- Scope to over 30'

#### Waste Oil Collection

- 45G used oil drum
- 45G used filter and rag drum

#### Two Washrooms

- Heated
- R12 insulation
- Heated water for hand washing

#### Garbage

- General waste
- All waste manifested
- Larger Waste Oil Storage
- Glycol Heat Units
- 1.2mmBTU (no man required)