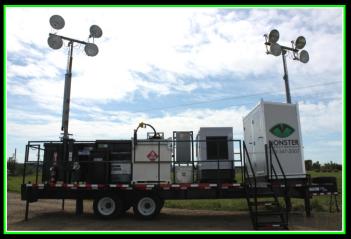

### FEATURES

#### 60KW Generator

- Large plug board
- Multiple plug configuration
- Silent

#### Two Washrooms

- Heated
- R12 insulation

#### Garbage

- Two dumpsters
- One dumpster for general waste
- One dumpster for mixed waste
- All waste manifested

#### Integrated Light Towers

- Eight 1000w Lights
- Scope to over 30'

#### Waste Oil Collection

- 45G used oil drum
- 45G used filter and rag drum
- Larger Waste Oil Storage
- Glycol Heat Units 1.2mmBTU (no man required)