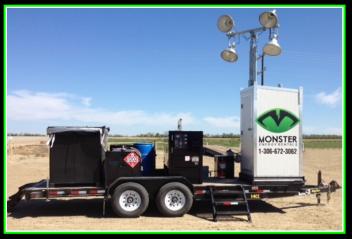

#### FEATURES

#### 20KW Generator

- Plug board

#### Washrooms

- Heated
- R12 insulation

#### Garbage

- General waste
- All waste manifested

#### Integrated Light Towers

- Four 1000w Lights - Scope to over 30'

#### Waste Oil Collection

- 45G used oil drum
- 45G used filter and rag drum